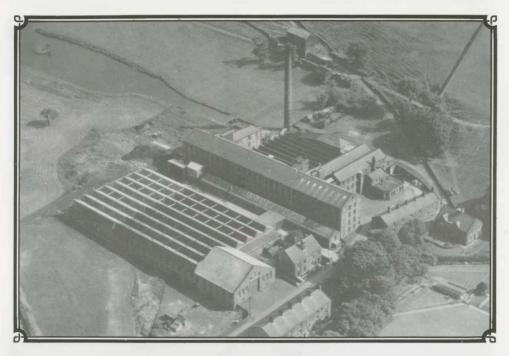

Roycabuum

ROGER TANNER

Chairman August 1986

Jack Tanner

Sydney Tanner

Colonel Sir Gilbert Tanner, DSO, DL. J.P.

Harold Tanner

Waterside Mill was built in 1836; and so, by coincidence, is 150 years old this year. Buckley Bros. ran it prosperously until 1911. St. Mary's Church, Greenfield was a fruit of this prosperity. It was sold in April of that year to the four founders of Tanner Bros. whose family had hitherto been managers of R.R. Whitehead, Royal George Mills, Greenfield since 1842 (Christ Church, Friezland, was built by that firm.)

Most of 1911 was spent clearing out the mill of Spinning machinery and preparing it for weaving. It was not until 1912 that weaving got under way.

The "old" weaving shed full of Platt Bros. looms. Now used for doubling.