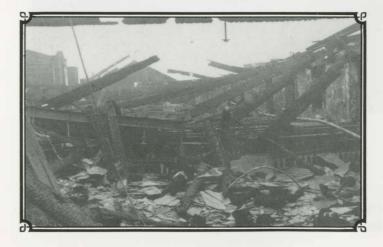

On April 5th 1966, an old electric motor caught fire in the top room at Waterside Mill, and soon the whole of the roof was ablaze.

With a wooden ceiling under-drawing the roof supported by wooden roof trusses, the top two floors became an inferno.

But because of the brick arched ceilings the floors held the machinery from falling down below; and production returned in a remarkably short space of time.

FIRE AND FLOOD

The weaving shed at Warth Mill was built over the river. In 1955 and again in 1964 the river flooded and burst through the floor of the weaving shed, causing such a mess as only floodwater can.