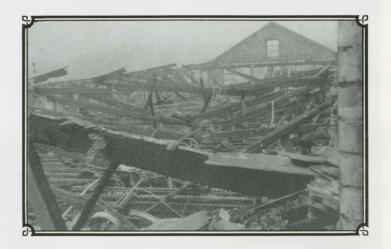

On April 5th 1966, an old electric motor caught fire in the top room at Waterside Mill, and soon the whole of the roof was ablaze.

With a wooden ceiling under-drawing the roof supported by wooden roof trusses, the top two floors became an inferno.

But because of the brick arched ceilings the floors held the machinery from falling down below; and production returned in a remarkably short space of time.

FIRE AND FLOOD

The weaving shed at Warth Mill was built over the river. In 1955 and again in 1964 the river flooded and burst through the floor of the weaving shed, causing such a mess as only floodwater can.