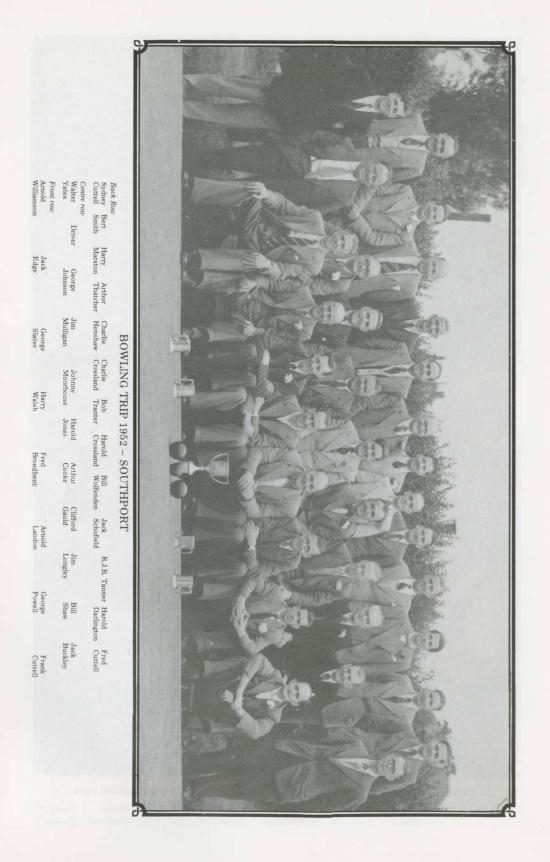

# BOWLING TRIP 1954

| Driver                             | Clifford                 | Bill<br>Wolfenden | Pred<br>n Cuttell |         | Cooper | Frank | 8      | Jeffrey       | Eric<br>Kenworthy | Arthur             | John           | Harry<br>Marston | George | Charlie              |
|------------------------------------|--------------------------|-------------------|-------------------|---------|--------|-------|--------|---------------|-------------------|--------------------|----------------|------------------|--------|----------------------|
| Centre row<br>Harold<br>Darlington | ow Harry<br>on Beresford | -                 | Jack<br>Buckley   | Harold  |        | Fommy | R.J.R. | R.J.R. Tanner | Bert              | Arthur<br>Thatcher | George         | Jack<br>Edge     | Bert   | Arnold<br>Williamsor |
| Front roll                         |                          | Bob               |                   | Charlie |        | Bert  | Harold | Part          | Arthur            | Clifford           | J.<br>Mullioan | Arnold           | Harry  | Jack                 |