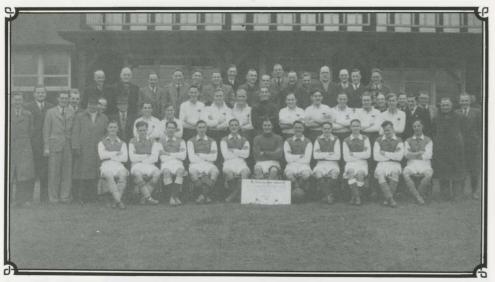

-----------------------------------|--------------------------|-------------------|-------------------|---------|--------|-------|--------|---------------|-------------------|--------------------|----------------|------------------|--------|----------------------|
| Centre row<br>Harold<br>Darlington | ow Harry<br>on Beresford | -                 | Jack<br>Buckley   | Harold  |        | Fommy | R.J.R. | R.J.R. Tanner | Bert              | Arthur<br>Thatcher | George         | Jack<br>Edge     | Bert   | Arnold<br>Williamsor |
| Front roll                         |                          | Bob               |                   | Charlie |        | Bert  | Harold | Part          | Arthur            | Clifford           | J.<br>Mullioan | Arnold           | Harry  | Jack                 |



#### VISIT TO GOODYEAR 1949

| Back row           | (left to rig | ht)            |                  |                     |                |                      |                  |                     |                  |                  |                  |   |                    |      |
|--------------------|--------------|----------------|------------------|---------------------|----------------|----------------------|------------------|---------------------|------------------|------------------|------------------|---|--------------------|------|
| X Georg<br>Winte   | erbottom     | Fred<br>Hawken | Reg<br>Kenworthy | Alan<br>Brown       | Jock<br>Anders | Wilfred<br>on Slater | Arthur<br>Cooke  | Harold<br>Crossland | Jim<br>Roylance  |                  | X Frank<br>Bower |   |