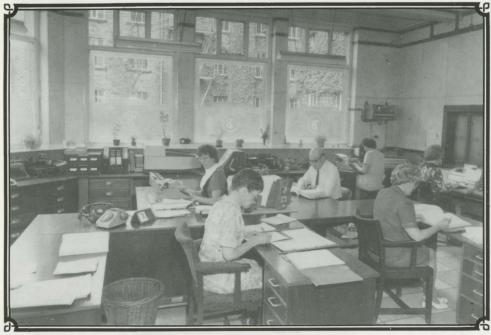

Stanley Brown

THE OFFICE AT WATERSIDE c.1976

Irma Kathleen Jim Phyllis Alice Edith Cadman Jones Roylance Butler Parkinson Booth