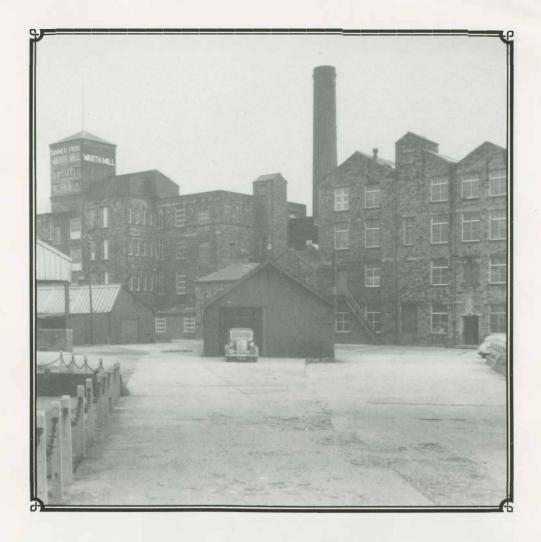

#### WARTH MILL, DIGGLE c.1958

During the 1920's the spread of motor transport was rapid; and in 1928 the firm acquired Warth Mill, Diggle for the sole purpose of producing tyre fabric. In its heyday it was producing nearly 50 tonnes of tyre fabric every week. It soon established a reputation for quality – with very demanding customers – under Jim Winterbottom, who had become general manager; (and who invented a method of stretching the fabric by designing a cone roller on doubling machinery). Fifty years later we are still arguably the best producers in the trade, even with changes in raw materials, through rayon and nylon. Indeed, during the last twenty years, we have had hardly any rolls rejected, which does great credit to all concerned.