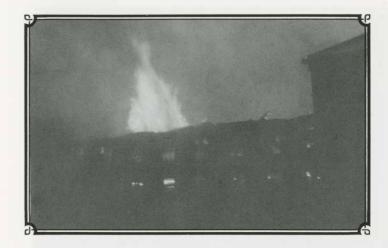

On April 5th 1966, an old electric motor caught fire in the top room at Waterside Mill, and soon the whole of the roof was ablaze.

With a wooden ceiling under-drawing the roof supported by wooden roof trusses, the top two floors became an inferno.

But because of the brick arched ceilings the floors held the machinery from falling down below; and production returned in a remarkably short space of time.

FIRE AND FLOOD

The weaving shed at Warth Mill was built over the river. In 1955 and again in 1964 the river flooded and burst through the floor of the weaving shed, causing such a mess as only floodwater can.