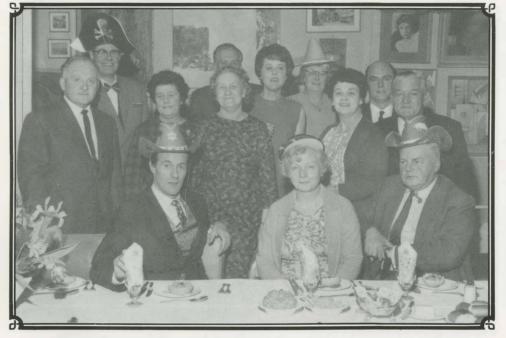

#### CHRISTMAS PARTY 1967

T.A.P. Wilfred
Tanner Slater
Fred Smith Nora Moorhouse
R.J.R. Tanner

Barbara Butterworth house Ivy Evans Mary Byrom Maud Evans Phyllis Noke

George Mellor George Pownall

J.G. Tanner