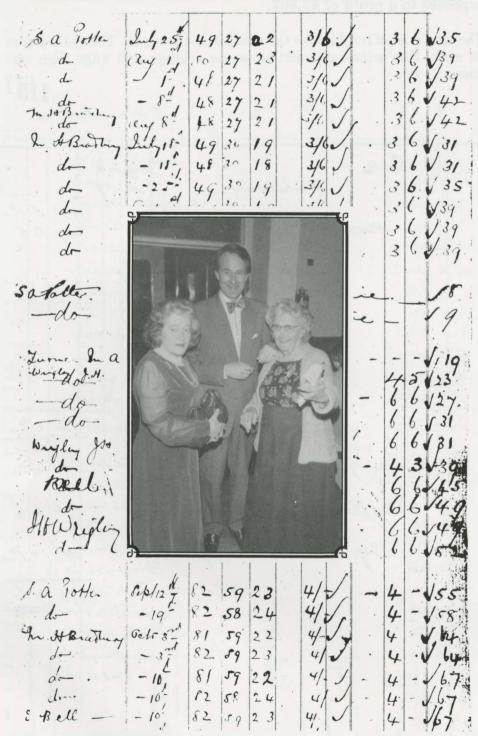

#### A PAGE FROM THE CLOTH SETTING BOOK OF 1912.

SALLY POTTER, THE FIRST WEAVER, AT A RECENT SOCIAL FUNCTION IN THE CIVIC HALL, UPPERMILL, WITH VERA PARKIN.