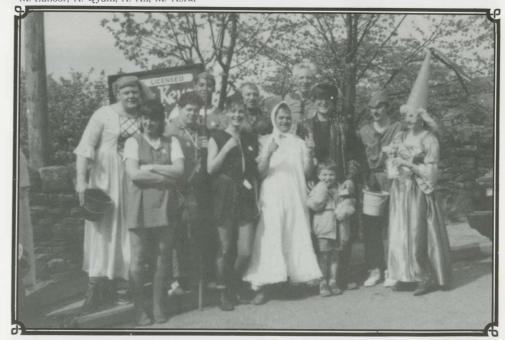

#### BEER WALK FOR CHARITY - 1986

| Graham<br>Platt | Michael<br>Platt | Colin<br>Boult | Ray<br>King | John            |       |           |
|-----------------|------------------|----------------|-------------|-----------------|-------|-----------|
| Jean            | Andrew           | Julia          | Stephen     | Tanner          | Kevin | Nicola    |
| Gaylard         | Clayton          | Hoskin         | Bowler      | David<br>Tanner | Lowe  | Schofield |