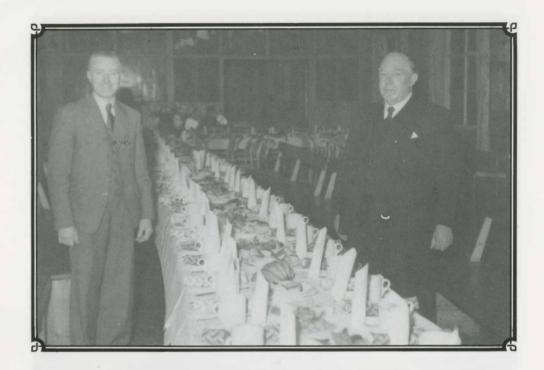

 $\operatorname{Jim}$  Winterbottom, with  $\operatorname{Tom}$  Potts, who succeeded him, at the start of a Christmas Party.

 $\begin{array}{c} {\rm MARCH~1970} \\ {\rm PRESENTATION~TO~Mr.~T.~POTTS~ON~HIS~RETIREMENT~FROM~WARTH.} \\ \hline \\ Front \end{array}$ 