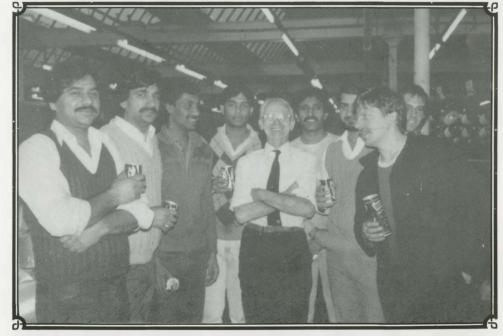

TYRE CORD DEPARTMENT RETIREMENT OF SYD CHARLTON 1986

K. Masood F. Ali Madris R. Mamood Syd A. Mahmood M. Rafi Peter Terry Jacques Stoker