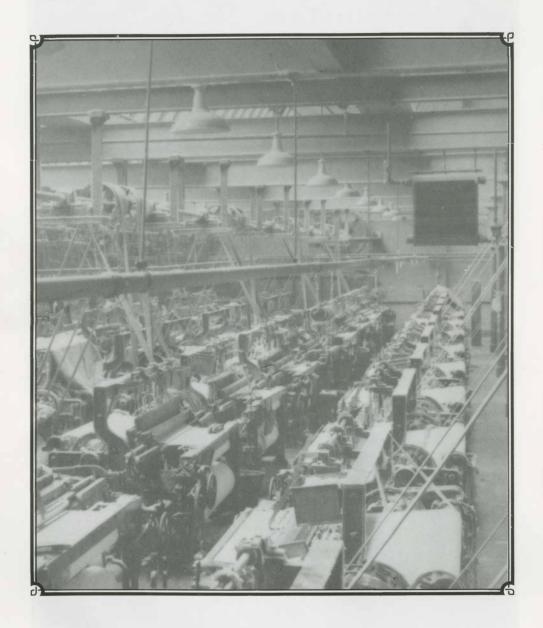

Most of 1911 was spent clearing out the mill of Spinning machinery and preparing it for weaving. It was not until 1912 that weaving got under way.

The "old" weaving shed full of Platt Bros. looms. Now used for doubling.