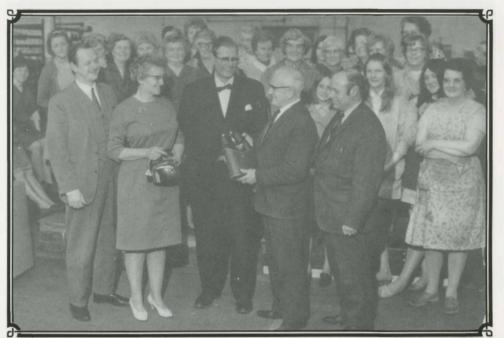

#### CHRISTMAS PARTY 1967

T.A.P. Wilfred
Tanner Slater
Fred Smith Nora Moorhouse
R.J.R. Tanner

Barbara Butterworth house Ivy Evans Mary Byrom Maud Evans Phyllis Noke

George Mellor George Pownall

J.G. Tanner