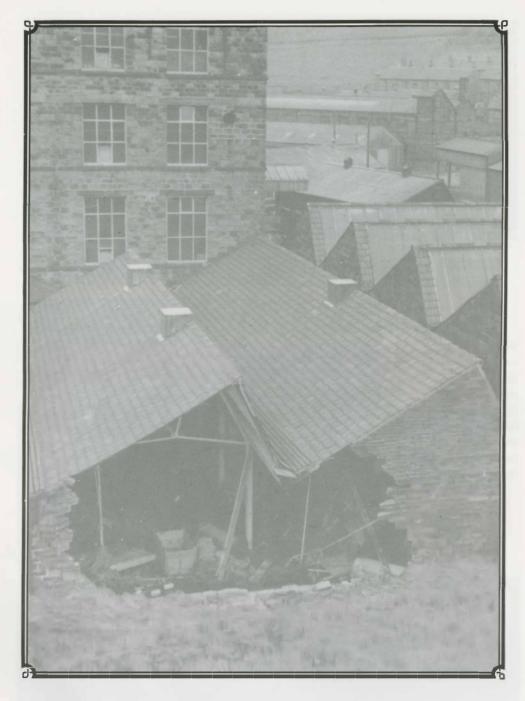

On April 5th 1966, an old electric motor caught fire in the top room at Waterside Mill, and soon the whole of the roof was ablaze.

With a wooden ceiling under-drawing the roof supported by wooden roof trusses, the top two floors became an inferno.

But because of the brick arched ceilings the floors held the machinery from falling down below; and production returned in a remarkably short space of time.

FIRE AND FLOOD

The weaving shed at Warth Mill was built over the river. In 1955 and again in 1964 the river flooded and burst through the floor of the weaving shed, causing such a mess as only floodwater can.