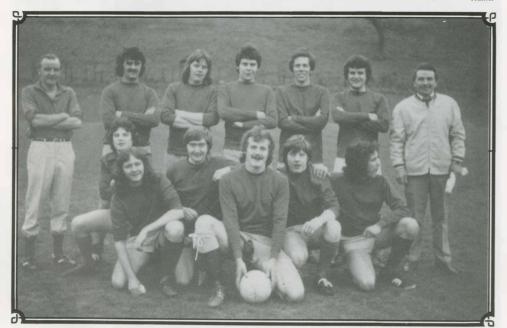

#### FOOTBALL TEAM 1975

| Jeff         | Eddie           | Michael Alec      | Frederic | John   | Bill    |
|--------------|-----------------|-------------------|----------|--------|---------|
| Booth        | Heap            | Morris Wilson     | Tanner   | Tanner | Caveney |
| Tony<br>Hill | Nigel<br>Parkin | John<br>Rollinson | David    | Peter  | Robe    |