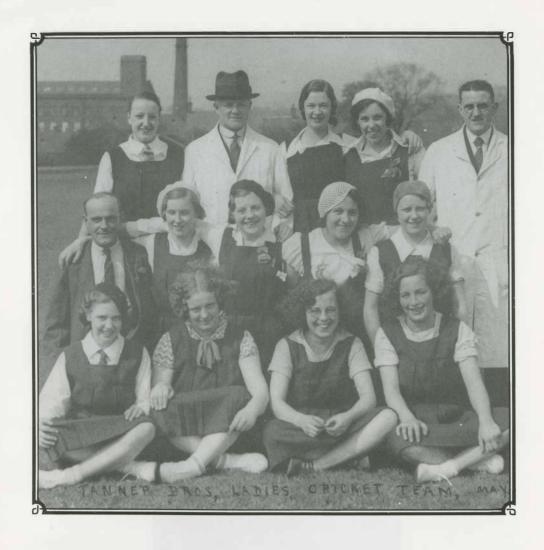

#### LADIES CRICKET TEAM, MAY 1934

| Back row (le      | oft to right) |                   |        |              |
|-------------------|---------------|-------------------|--------|--------------|
|                   | Jack          | Names             | Alice  | I I          |
| Dorothy<br>Brewer | Tanner        | Nancy<br>Thornton | Young  | Umpire       |
| 21001             |               | 11101111011       | Touris |              |
| Centre            |               |                   |        |              |
| _                 |               |                   |        | _            |
| George            | Nora          | Alice             | Emily  | Ivy          |
| Woolley           | Cartwright    | Watts             | Wroe   | Brennand     |
|                   |               |                   |        |              |
| Front Row         |               |                   |        |              |
| Trixie            | Alice         | Eva               |        | M. Schofield |
| Dawson            | Schofield     | Slater            |        |              |
|                   |               |                   |        |              |